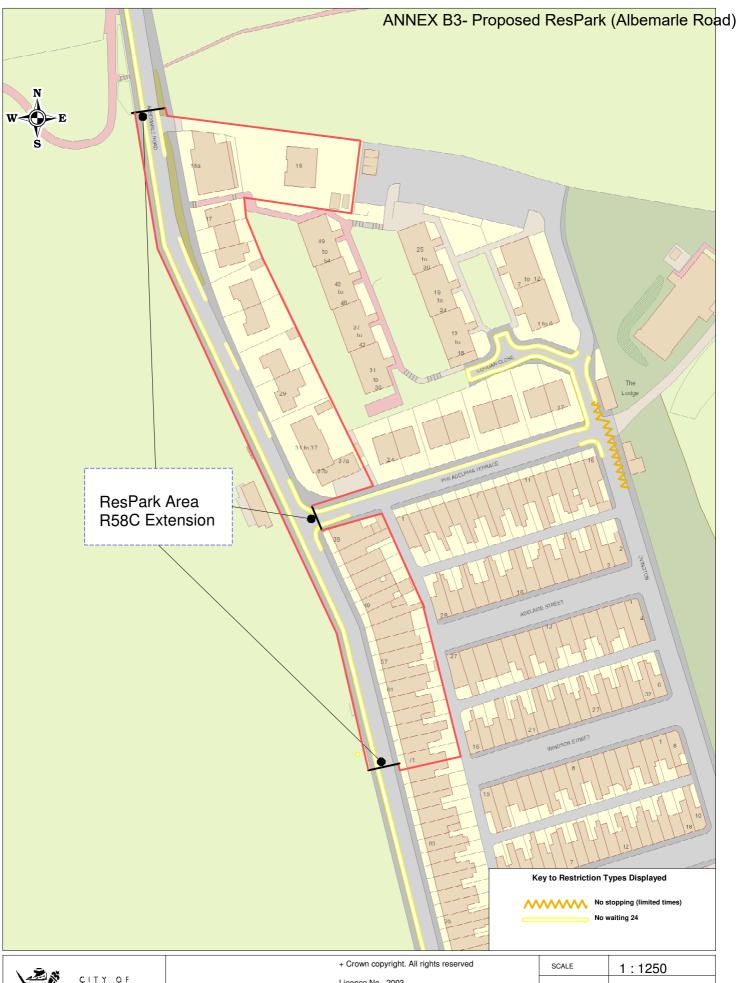

**ANNEX B3** PROPOSED RESPARK Albemarle Road

| SCALE       | 1:1250     |
|-------------|------------|
| DATE        | 12/06/2020 |
| DRAWING No. |            |
| DRAWN BY    |            |
|             |            |