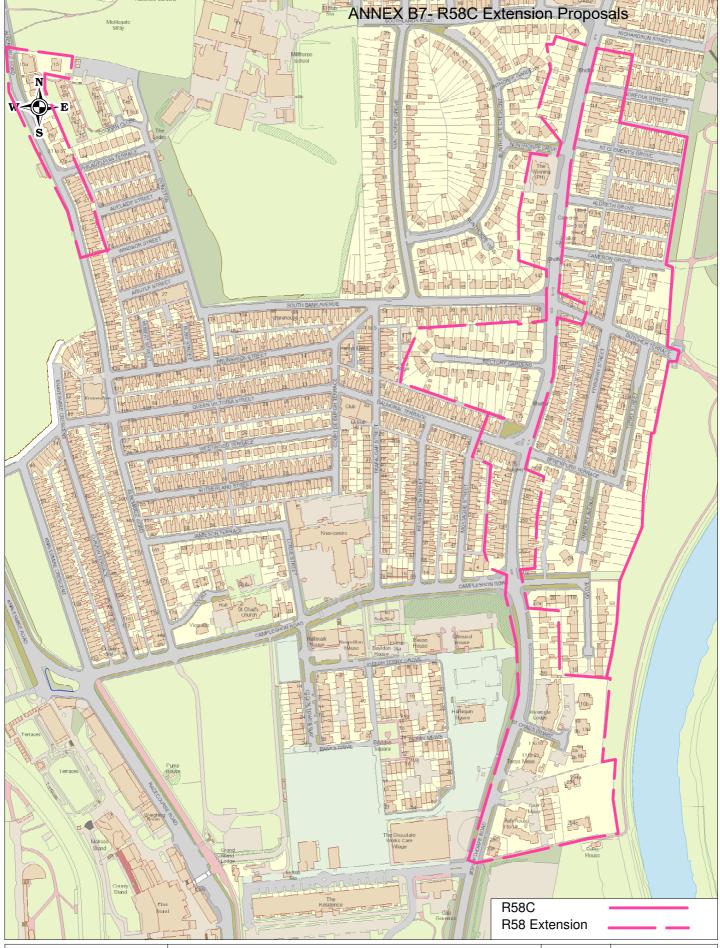

+ Grown copyright. All rights reserved

Licence No. 2003

ANNEX B7 R58C Extension Proposals

| SCALE       | 1:4000     |
|-------------|------------|
| DATE        | 24/06/2020 |
| DRAWING No. |            |
| DRAWN BY    |            |
|             |            |