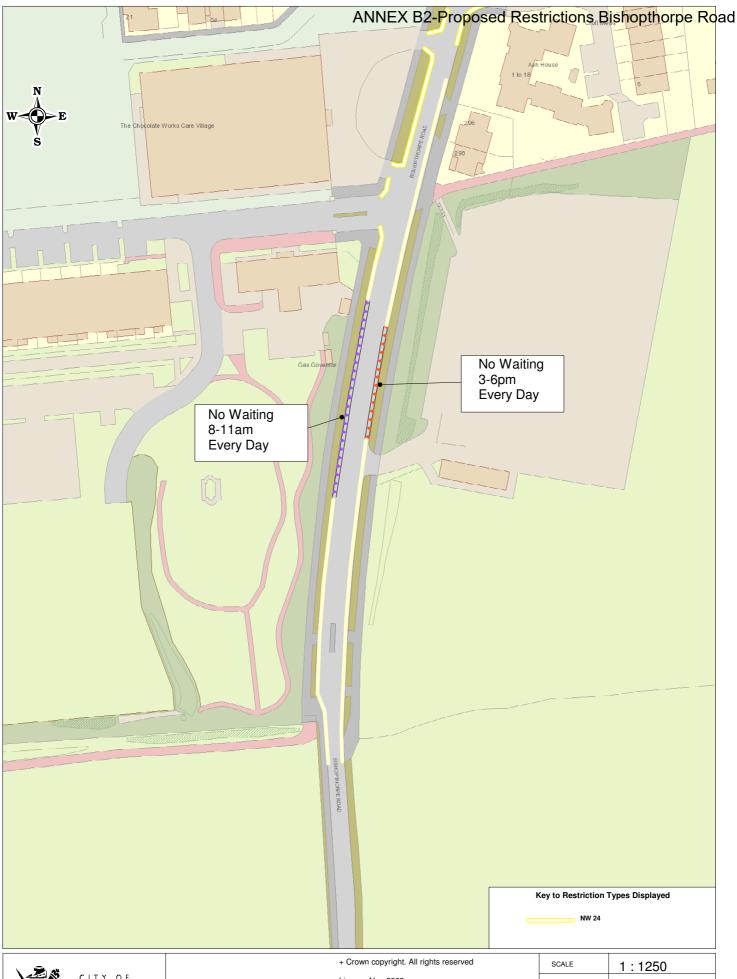

ANNEX B2 PROPOSED RESTRICTIONS Bishopthorpe Road

| SCALE       | 1:1250     |
|-------------|------------|
| DATE        | 12/06/2020 |
| DRAWING No. |            |
| DRAWN BY    |            |
|             |            |