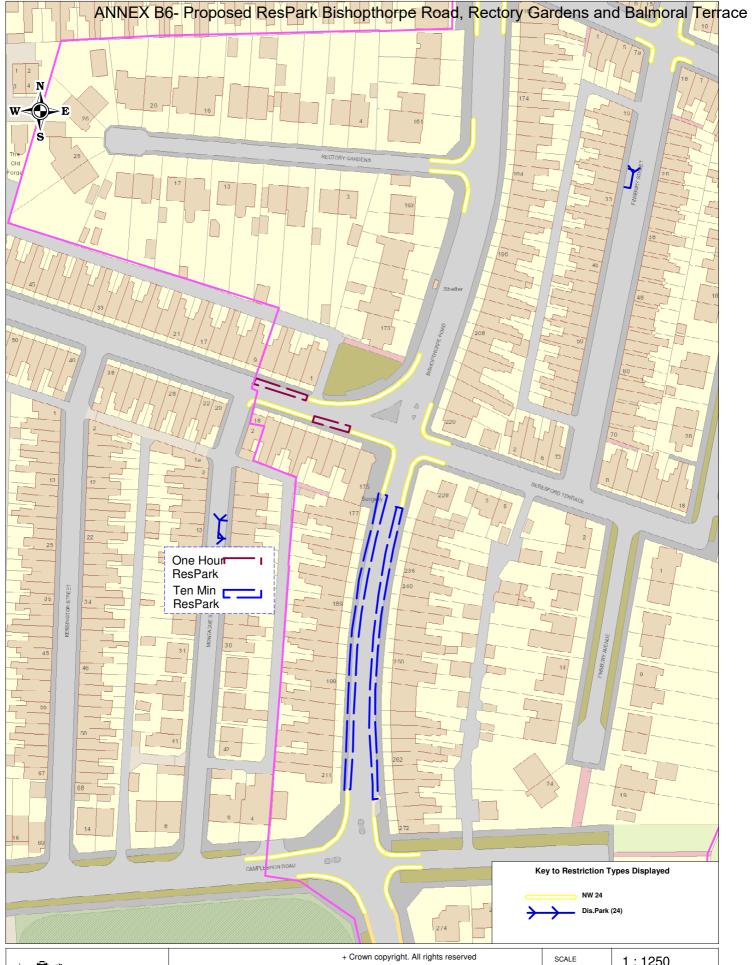

ANNEX B6 PROPOSED RESPARK Bishopthorpe Road, Rectory Gardens & Balmoral Terrace

| SCALE       | 1:1250     |
|-------------|------------|
| DATE        | 14/06/2020 |
| DRAWING No. |            |
| DRAWN BY    |            |
|             |            |