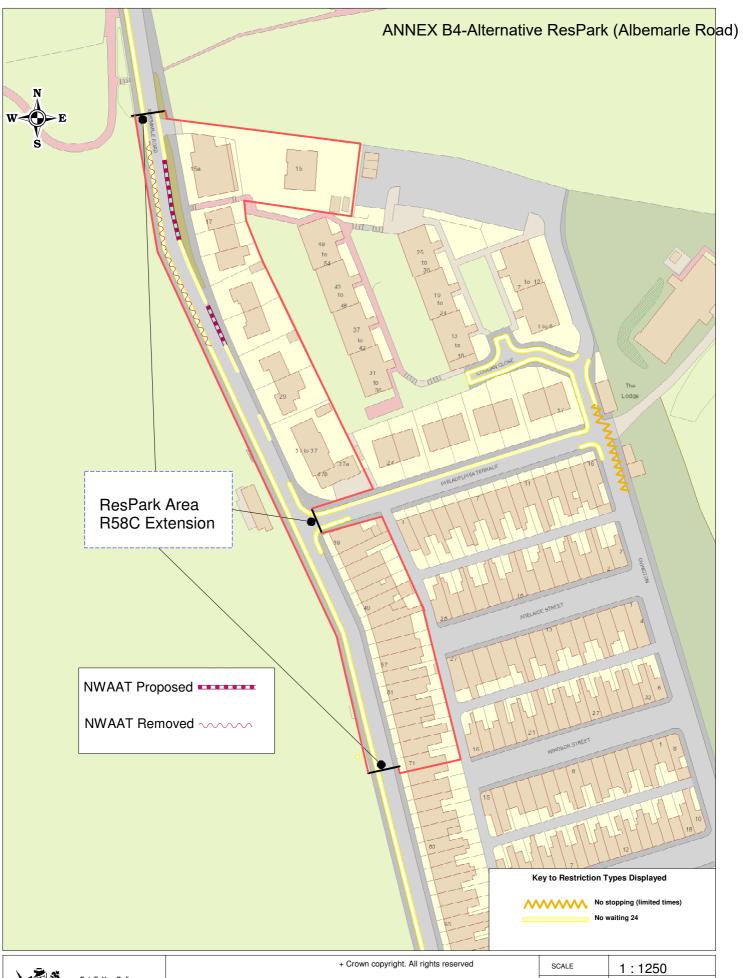

ANNEX B4 ALTERNATIVE RESPARK Albemarle Road

| SCALE       | 1:1250     |
|-------------|------------|
| DATE        | 12/06/2020 |
| DRAWING No. |            |
| DRAWN BY    |            |
|             |            |