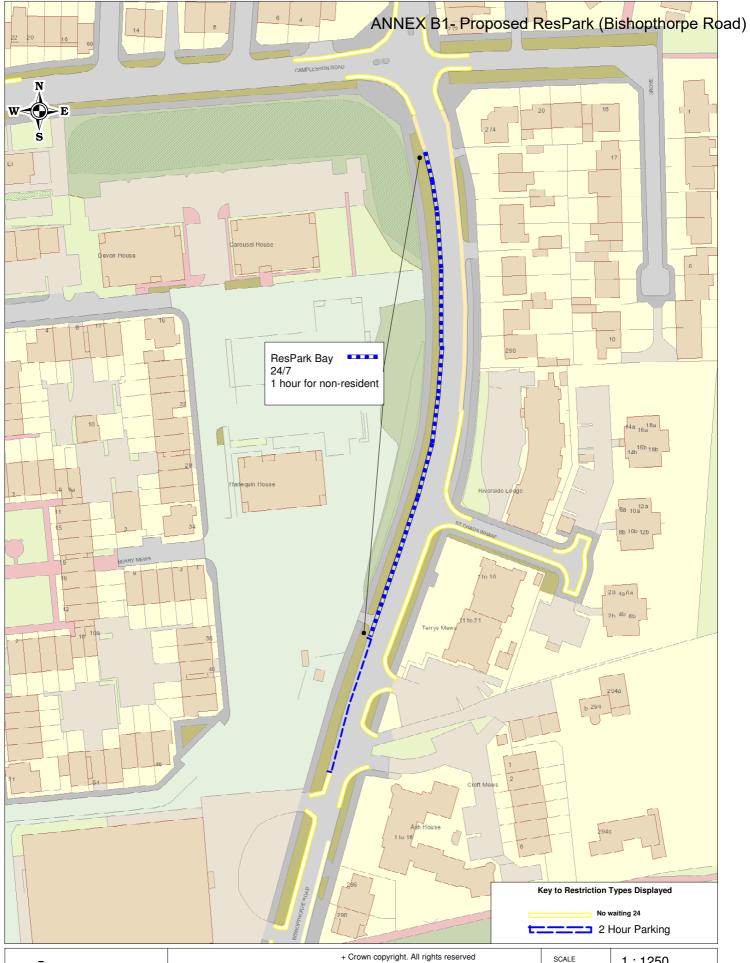

ANNEX B1 PROPOSED RESPARK Bishopthorpe Road South

| SCALE       | 1:1250     |
|-------------|------------|
| DATE        | 12/06/2020 |
| DRAWING No. |            |
| DRAWN BY    |            |
|             |            |