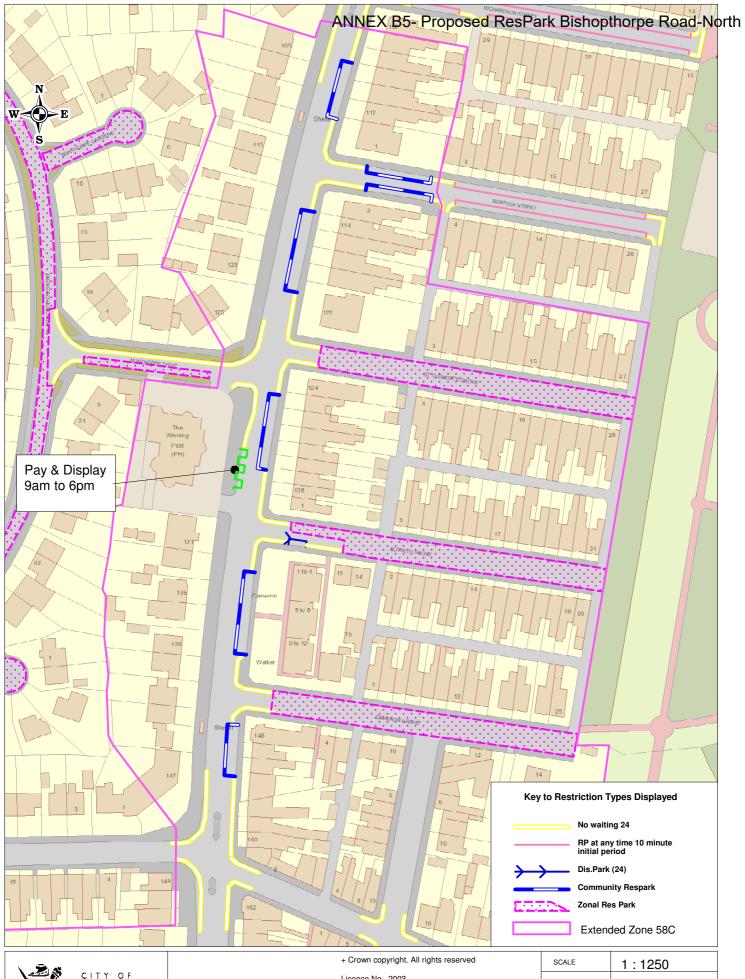

**ANNEX B5** PROPOSED RESPARK Bishopthorpe Road North

| SCALE       | 1:1250     |
|-------------|------------|
| DATE        | 14/06/2020 |
| DRAWING No. |            |
| DRAWN BY    |            |
|             |            |